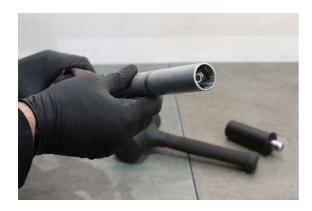

## LTR Star Nut Setter

This star nut setter is required for installing new star nuts into threadless fork steerers to the required depth and at a straight angle first time. As it is for use with a dead blow hammer, the handle of the setter has been designed to help protect the users hand.

## **Additional Information**

- · For the correct fitting of star-fangled nuts.
- Fits star nuts with an M6 thread.
- Suitable for 1" and 1 1/8" threadless fork steerers.
- · Handle designed to help protect the users hand.
- For use with a dead blow hammer, please see Laser Part No. 2465.