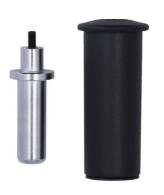

## LTR Star Nut Setter

This star nut setter is required for installing new star nuts into threadless fork steerers to the required depth and at a straight angle first time. As it is for use with a dead blow hammer, the handle of the setter has been designed to help protect the users hand.

## **Additional Information**

- · For the correct fitting of star-fangled nuts.
- Fits star nuts with an M6 thread.
- Suitable for 1" and 1 1/8" threadless fork steerers.
- · Handle designed to help protect the users hand.
- For use with a dead blow hammer, please see Laser Part No. 2465.