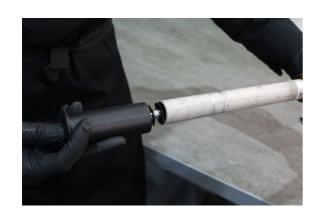

## LTR Star Nut Setter

This star nut setter is required for installing new star nuts into threadless fork steerers to the required depth and at a straight angle first time. As it is for use with a dead blow hammer, the handle of the setter has been designed to help protect the users hand.